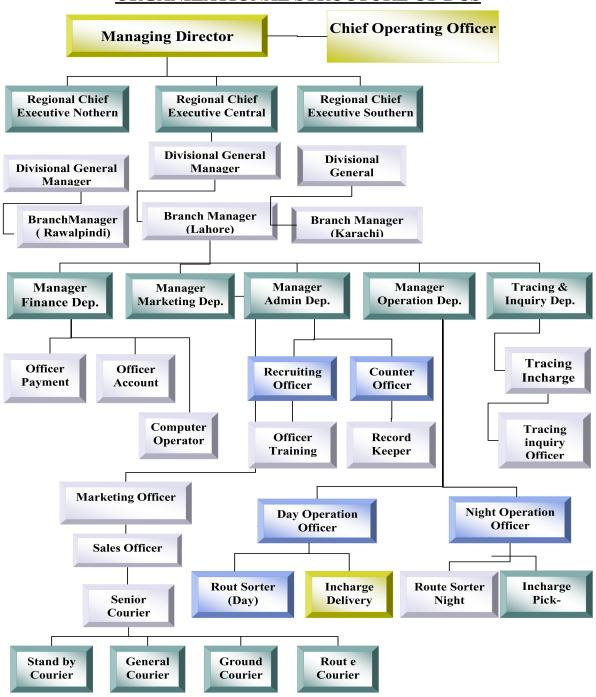

|  |
|     |                          |  |



| 143 | UNICEFF                   |
|-----|---------------------------|
| 144 | UNITED AUTOS              |
| 145 | UNITED MOBILES            |
| 146 | UNIVERSAL ASSOCIATES      |
| 147 | UNIVERSAL BUSINESS SYSTEM |
| 148 | UTC                       |
| 149 | VARIO LINES               |
| 150 | WAPDA HOUSE               |
| 151 | WESTERN COMPUTERS         |
| 152 | WESTERN INTERNATIONAL     |
| 153 | YAASIR ELECTRONICS        |
| 154 | YOUNAS MOBILE             |
| 155 | ZAFAR COOL                |
| 156 | ZONA PAKISTAN             |



#### **MANAGEMENT**

Network of activities covering over 150 cities is divided into three Zones. The Management is also designed to help operate a quick and smooth system.

#### ORGANIZATIONAL STRUCTURE OF DCS